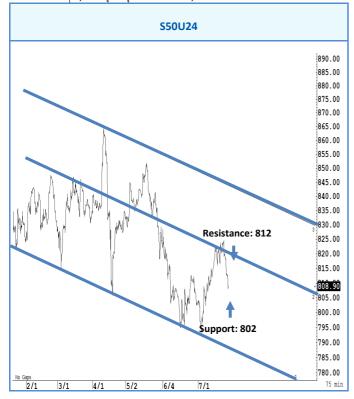

### การวิเคราะห์ทางเทคนิค

สั้น ๆ ไม่ข้ามแถว ๆ 812 จุด น่าจะถอยลงไปตั้งหลักแถว ๆ 802 จุด

### กลยุทธ์การลงทุน

แนะนำ trading ในกรอบระหว่าง 812-802 จุด รับรู้กำไร