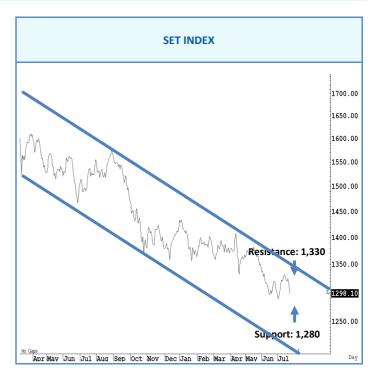

### การวิเคราะห์ทางเทคนิค

SET Index ย่อตัว สั้น ๆ ไม่ข้ามแถว ๆ 1,310 จุด แนะนำ ขายเพื่อหวังผล ชื้อกลับแถว ๆ 1,280 จุด หุ้นที่แนะนำ CPF, BTG